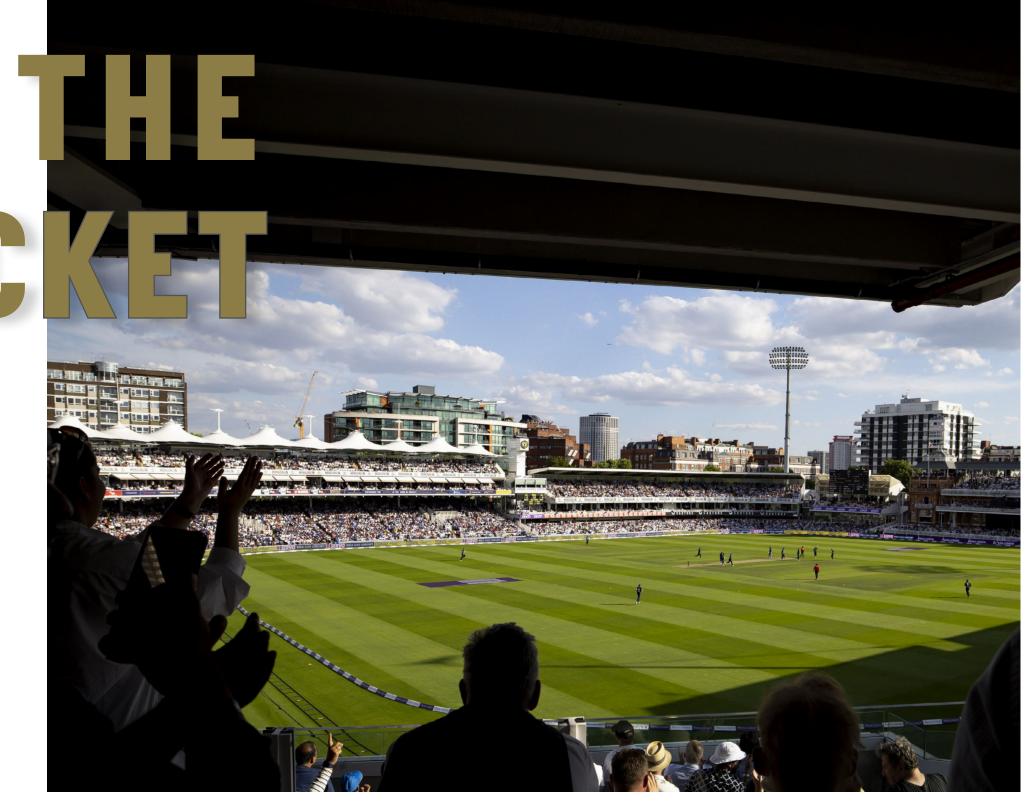

# OLD CLOCK TOWER CLUB

Located on the balcony level of the new Compton Stand, an area reserved for our premium seating guests, the Old Clock Tower Club offers some of the best and most comfortable views in the Ground.

This premium season pass ensures your very own designated seat for all major matches at Lord's whilst

also benefiting from access to the only pitch facing, non-Members' bar in the Ground, located directly behind your seat.