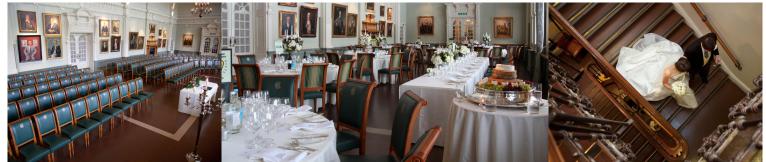

## PAVILION LONG ROOM WEDDING PACKAGE

## Package includes:

- Dedicated wedding coordinator
- Champagne reception (two glasses per person)
- Three course wedding breakfast to include coffee and petit fours
- Half a bottle of house wine per person
- · Freshly filtered still and sparkling water
- Glass of Champagne for the toast
- Room hire
- Personalised scoreboard message for one hour (subject to availability)
- Cloakroom service
- Tea lights
- Silver cake knife
- Complimentary car parking (subject to availability)
- Menu tasting (subject to availability)
- Microphones for speeches
- Service staff
- · Security and stewarding
- Two tickets for the bride and groom to see a day of a Test Match at Lord's (subject to availability)
- Access to the Thomas Lord Suite for an evening reception (subject to availability at additional charge)