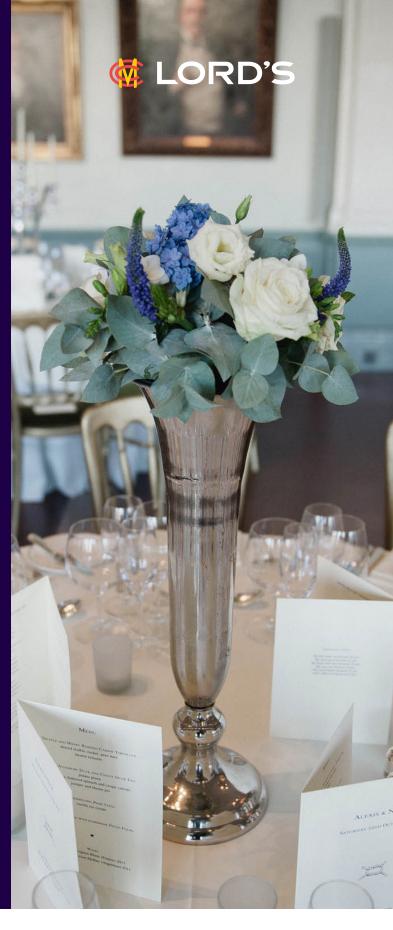

## PAVILION LONG ROOM WEDDING PACKAGE

## Package includes:

- Dedicated wedding coordinator
- Champagne reception (two glasses per person)
- Three course wedding breakfast to include coffee and petit fours
- Half a bottle of house wine per person
- · Freshly filtered still and sparkling water
- Glass of Champagne for the toast
- Room hire
- Personalised scoreboard message for one hour (subject to availability)
- Cloakroom service
- Tea lights
- Silver cake knife
- Complimentary car parking (subject to availability)
- Menu tasting (subject to availability)
- Microphones for speeches
- Service staff
- · Security and stewarding
- Two tickets for the bride and groom to see a day of a Test Match at Lord's (subject to availability)
- Access to the Thomas Lord Suite for an evening reception (subject to availability at additional charge)